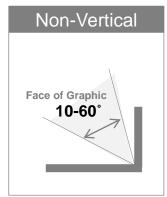

## **■** Durability Guide

## **Durability Period & Exposure Conditions**

| Exposure to  | Durability period |        | Examples                    |
|--------------|-------------------|--------|-----------------------------|
|              | Zone 1 & 2        | Zone 3 | (2 years product, Zone 1&2) |
| Vertical     | 100%              | 50%    | 2 years × 100% = 2 years    |
| Non-Vertical | 60%               | 30%    | 2 years × 60% = 1.2 years   |
| Horizontal   | 30%               | 15%    | 2 years × 30% = 0.6 years   |