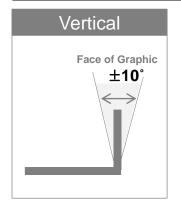

## **■** Durability Guide

## **Durability Period & Exposure Conditions**

| Exposure to  | Durability period |        | Examples                    |
|--------------|-------------------|--------|-----------------------------|
|              | Zone 1 & 2        | Zone 3 | (2 years product, Zone 1&2) |
| Vertical     | 100%              | 50%    | 2 years × 100% = 2 years    |
| Non-Vertical | 60%               | 30%    | 2 years × 60% = 1.2 years   |
| Horizontal   | 30%               | 15%    | 2 years × 30% = 0.6 years   |