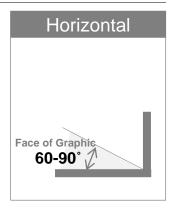

## **■** Durability Guide

## **Durability Period & Exposure Conditions**

| Exposure to  | Durability period |        | Examples                    |
|--------------|-------------------|--------|-----------------------------|
|              | Zone 1 & 2        | Zone 3 | (2 years product, Zone 1&2) |
| Vertical     | 100%              | 50%    | 2 years × 100% = 2 years    |
| Non-Vertical | 60%               | 30%    | 2 years × 60% = 1.2 years   |
| Horizontal   | 30%               | 15%    | 2 years × 30% = 0.6 years   |