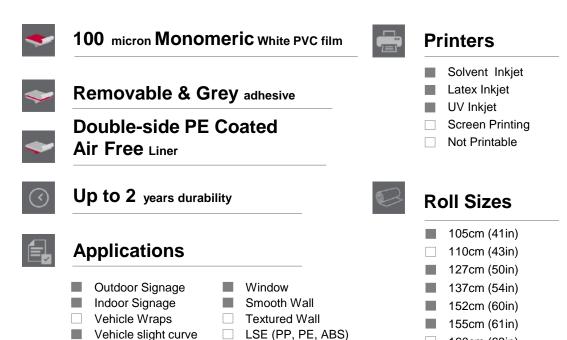

# LD285T Graphic Film



### Features



Signboard (Lettering)



## **Fire Certification**

Class B. BS EN 13501-1:2007

## ■ Physical Properties

Back-lit

| Property                       | Specification | Test Method                                                             |
|--------------------------------|---------------|-------------------------------------------------------------------------|
| Thickness (Including adhesive) | 125 µm ± 10%  | Micrometer                                                              |
| Tensile strength               | ≥ 1.8kg/cm    | ASTM 882                                                                |
| Elongation                     | ≥ 100%        | ASTM 882                                                                |
| Peel adhesion(24hrs)           | ≥ 800g/in     | 180 p