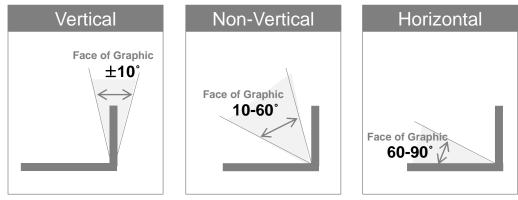

# Durability Guide

## **Durability Period & Exposure Conditions**

| Exposure to  | Durability period |        | Examples                        |
|--------------|-------------------|--------|---------------------------------|
|              | Zone 1 & 2        | Zone 3 | (3 years product, Zone 1&2)     |
| Vertical     | 100%              | 50%    | 3 years $\times$ 100% = 3 years |
| Non-Vertical | 60%               | 30%    | 3 years $\times$ 60% = 2 years  |
| Horizontal   | 30%               | 15%    | 3 years $\times$ 30% = 1 years  |

Please refer to LG Hausys durability guide of zone 1,2 and 3. (Zone system chart)

www.lghausys.com